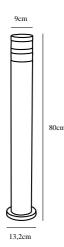

Primary material: Aluminium Secondary material: Plastic Color of the Glass: Clear Color: Black

Height (cm): 80 Base Dimention (cm): 13.2

EAN: 5701581363984 TUN: 1896580 Item Number: 45518003 Pcs Per Master Carton: 3 Sales Box Height (cm): 81 Sales Box Width(cm): 13 Sales Box Depth (cm): 14 Sales Box Volume m³: 0.0147 Net weight of the luminiare (kg): 1.52