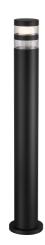

Build-in parallel connection 
Can be mounted on Nordlux base unit
Build-in parallel connection

Modern and stylish garden light with a graphic design in black lacquered metal and E27 socket. The light is ideal for mounting by the driveway or along the garden path.