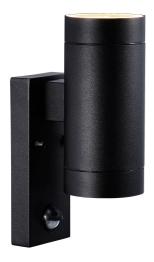

• Retrofit GU10 bulbs • Both up- and down-light
• Retrofit GU10 bulbs

Stylish outdoor wall light from Nordlux in streamlined design – a gorgeous outdoor light source for the front door or near the carport. The light has two light bulbs, which give an elegant and interesting lighting.

This attractive Nordlux wall light is made of black painted aluminium and provides good lighting for your main entrance or garage. The design is simple and Scandinavian – the quality is high. This version of the Tin Maxi light has 2 light bulbs, which diffuse light both upward and downward – a very elegant detail. This light has a built-in sensor that activates upon sensing movement, and shuts off when all is still.