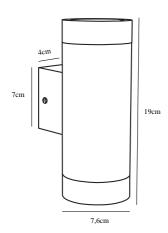

Primary material: Aluminium Secondary material: Glass Color of the Glass: Clear Color: Black

Height (cm): 22 Projection (cm): 12.5

EAN: 5701581329287 TUN: 1828002 Item Number: 21519103 Pcs Per Master Carton: 3 Sales Box Height (cm): 23 Sales Box Width(cm): 8 Sales Box Depth (cm): 14 Sales Box Volume m³: 0.0026 Net weight of the luminiare (kg): 0.54