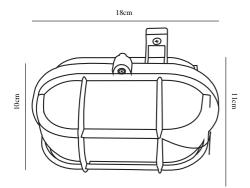

Primary material: Plastic Secondary material: Glass Color: Black

Width (cm): 10 Lenght (cm): 18 Projection (cm): 11

EAN: 4017506013331 TUN: 5909319 Item Number: 17051003 Pcs Per Master Carton: 4 Sales Box Height (cm): 11 Sales Box Width(cm): 12 Sales Box Depth (cm): 18 Sales Box Volume m<sup>3</sup>: 0.0024 Net weight of the luminiare (kg): 0.44