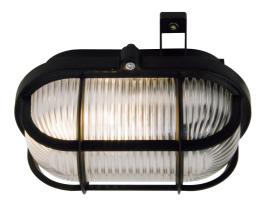

## Build-in parallel connection

The Skot wall light from Nordlux for outdoor use is a classic light fixture with a timeless design. Skot continues to be one of the most widely used outdoor lights due to its simplicity and usefulness. Use it in the garage, on a fence, or at the front door.