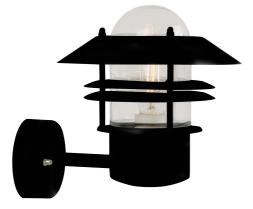

## BLOKHUS UP | WALL LIGHTING | BLACK

## Color: Black

Height (cm): 23 Shade Diameter (cm): 22

Projection (cm): 25

EAN: 5701581204072 TUN: 5303901 Item Number: 25011003 Pcs Per Master Carton: 3 Sales Box Height (cm): 22.5 Sales Box Width(cm): 23 Sales Box Depth (cm): 22 Sales Box Volume m<sup>3</sup>: 0.0114 Net weight of the luminiare (kg): 1.24

## Build-in parallel connection Build-in parallel connection

A classic light fixture from Nordlux, suitable for mounting in the driveway, at the entrance, on the terrace, or on the patio. This model is designed with an upward facing lampshade.