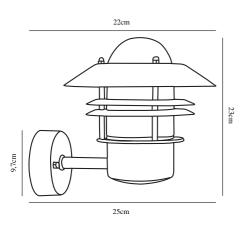

## Color: Black

Height (cm): 23 Shade Diameter (cm): 22

Projection (cm): 25

EAN: 5701581204072 TUN: 5303901 Item Number: 25011003 Pcs Per Master Carton: 3 Sales Box Height (cm): 22.5 Sales Box Width(cm): 23 Sales Box Depth (cm): 22 Sales Box Volume m<sup>3</sup>: 0.0114 Net weight of the luminiare (kg): 1.24