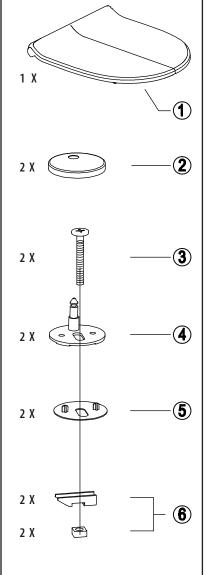

## **Installing Your New ScanSeat Toilet Seat**

please read the manual carefully before installing the toilet seat

Assemble the bolts and hinges and insert them into the mounting holes in the toilet

Lift up the hinge base and tighten the screws loosely with a screwdriver

Position the locking bolt correctly Click the seat onto the hinges Close the seat and adjust to desired position, then open and remove the seat

Tighten the bolts firmly and make sure the nut is positioned correctly Remove the seat and place the cove cap on the hinge base and press in place Click the seat back into place