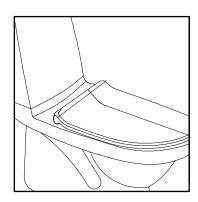

Position the locking bolt correctly Click the seat onto the hinges Close the seat and adjust to desired position, then open and remove the seat

Tighten the bolts firmly and make sure the nut is positioned correctly Remove the seat and place the cove cap on the hinge base and press in place Click the seat back into place