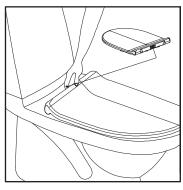

Position the locking bolt correctly Click the seat onto the hinges Close the seat and adjust to desired position, then open and remove the seat

Tighten the bolts firmly and make sure the nut is positioned correctly Remove the seat and place the cove cap on the hinge base and press in place Click the seat back into place