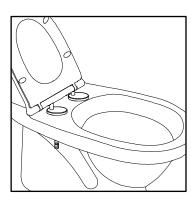

## **Installing Your New ScanSeat Toilet Seat**

please read the manual carefully before installing the toilet seat

Assemble the bolts and hinges and insert them into the mounting holes in the toilet

Lift up the hinge base and tighten the screws loosely with a screwdriver

Position the locking bolt correctly Click the seat onto the hinges Close the seat and adjust to desired position, then open and remove the seat

Tighten the bolts firmly and make sure the nut is positioned correctly Remove the seat and place the cove cap on the hinge base and press in place Click the seat back into place