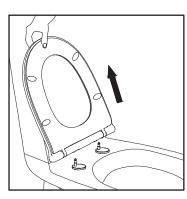

Position the locking bolt correctly Click the seat onto the hinges Close the seat and adjust to desired position, then open and remove the seat

Tighten the bolts firmly and make sure the nut is positioned correctly Remove the seat and place the cove cap on the hinge base and press in place Click the seat back into place