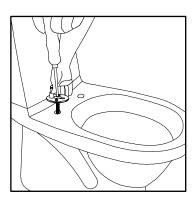

Position the locking bolt correctly Click the seat onto the hinges Close the seat and adjust to desired position, then open and remove the seat

Tighten the bolts firmly and make sure the nut is positioned correctly Remove the seat and place the cove cap on the hinge base and press in place Click the seat back into place