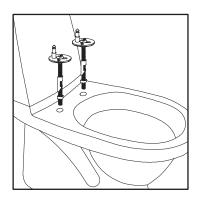

## **Installing Your New ScanSeat Toilet Seat**

please read the manual carefully before installing the toilet seat

Assemble the bolts and hinges and insert them into the mounting holes in the toilet

Lift up the hinge base and tighten the screws loosely with a screwdriver