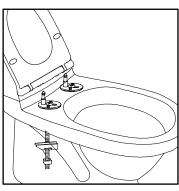

Position the locking bolt correctly Click the seat onto the hinges Close the seat and adjust to desired position, then open and remove the seat

Tighten the bolts firmly and make sure the nut is positioned correctly Remove the seat and place the cove cap on the hinge base and press in place Click the seat back into place