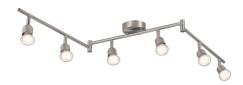

## AVENUE 6-RAIL | SPOT LIGHT | BRUSHED STEEL NOR UX®

Voltage (V): 220-240 Volt IP degree: IP20 Maximum bulb wattage (W): 35W Class (Class 1, Class 2, Class 3):

Class 1 (Earth contact) Bulb base: GU10

Primary material: Metal Color: Brushed steel

• Industrial style • Tilting and turning shade

The Avenue ceiling rail in a classic design provides a practical light suitable for most rooms in the home. The ceiling light has six lamp heads that can be tilted in different directions giving the light a wide range of uses. For example, use it in the living room, kitchen, foyer, or children's room.