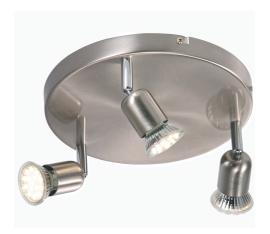

## AVENUE 3-RONDEL | SPOT LIGHT | BRUSHED STEEL

2113200132

Voltage (V): 220-240 Volt IP degree: IP20 Maximum bulb wattage (W): 3X35W

Class (Class 1, Class 2, Class 3): Class 1 (Earth contact) Bulb base: GU10

• Industrial style • Tilting and turning shade

The Avenue ceiling light in a classic design provides a practical light suitable for most rooms in the home. The ceiling light has three lamp heads that can be tilted in different directions giving the light a wide range of uses. For example, use it in the living room, kitchen, foyer, or children's room.