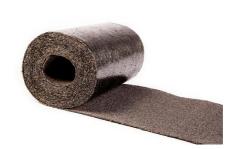

## **Material / Application**

BARDOLINE® DETAIL STRIP asphalt shingle roll is a bitumen based detail roll used to finish the edges of the ridge and verge of a roof.